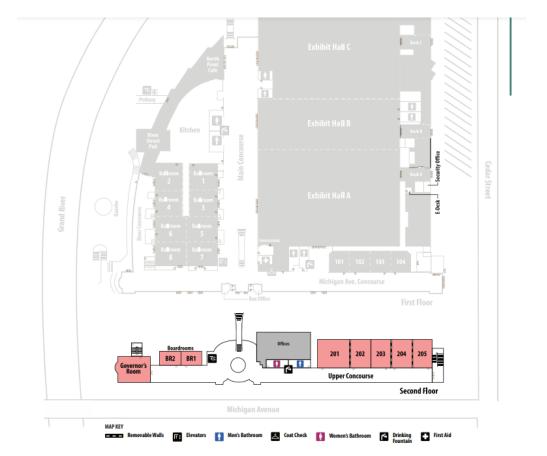

## Lansing Center and Double Tree Floor Maps MACAE Annual Fall Conference October 15-18, 2023

Lansing Center (Sunday- Tuesday): Sessions are on the first and second levels

Double Tree Hotel (Wednesday): The Conference will be on the second level accessible by the bank of elevators.

| Lansing Center Meeting Rooms 101-10                                                                                                                                                                                                                                                                                                                                                                                                                                                                                                                                                                                                                                                                                                                                                                                                                                                                                                                                                                                                                                                                                                                                                                                                                                                                                                                                                                                                                                                                                                                                                                                                                                                                                                                                                                                                                                                                                                                                                                                                                                                                                |
|--------------------------------------------------------------------------------------------------------------------------------------------------------------------------------------------------------------------------------------------------------------------------------------------------------------------------------------------------------------------------------------------------------------------------------------------------------------------------------------------------------------------------------------------------------------------------------------------------------------------------------------------------------------------------------------------------------------------------------------------------------------------------------------------------------------------------------------------------------------------------------------------------------------------------------------------------------------------------------------------------------------------------------------------------------------------------------------------------------------------------------------------------------------------------------------------------------------------------------------------------------------------------------------------------------------------------------------------------------------------------------------------------------------------------------------------------------------------------------------------------------------------------------------------------------------------------------------------------------------------------------------------------------------------------------------------------------------------------------------------------------------------------------------------------------------------------------------------------------------------------------------------------------------------------------------------------------------------------------------------------------------------------------------------------------------------------------------------------------------------|
| Image: State of the |
| Michigan Avenue                                                                                                                                                                                                                                                                                                                                                                                                                                                                                                                                                                                                                                                                                                                                                                                                                                                                                                                                                                                                                                                                                                                                                                                                                                                                                                                                                                                                                                                                                                                                                                                                                                                                                                                                                                                                                                                                                                                                                                                                                                                                                                    |
| MAP KEY 🗾 Removable Walls 👔 Men's Bathroom 🗻 Coat Check                                                                                                                                                                                                                                                                                                                                                                                                                                                                                                                                                                                                                                                                                                                                                                                                                                                                                                                                                                                                                                                                                                                                                                                                                                                                                                                                                                                                                                                                                                                                                                                                                                                                                                                                                                                                                                                                                                                                                                                                                                                            |
| 👔 Women's Bathroom 🖻 Drinking<br>Fountain 🕒 First Aid                                                                                                                                                                                                                                                                                                                                                                                                                                                                                                                                                                                                                                                                                                                                                                                                                                                                                                                                                                                                                                                                                                                                                                                                                                                                                                                                                                                                                                                                                                                                                                                                                                                                                                                                                                                                                                                                                                                                                                                                                                                              |
| Lansing Center Meeting Rooms 201 and 202                                                                                                                                                                                                                                                                                                                                                                                                                                                                                                                                                                                                                                                                                                                                                                                                                                                                                                                                                                                                                                                                                                                                                                                                                                                                                                                                                                                                                                                                                                                                                                                                                                                                                                                                                                                                                                                                                                                                                                                                                                                                           |