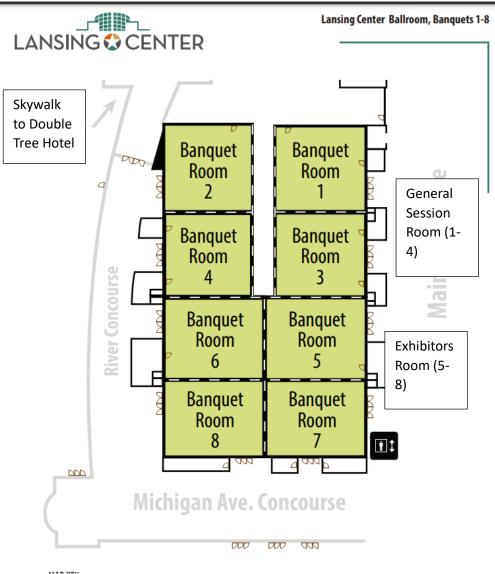

## Lansing Center and Double Tree Floor Maps MACAE Annual Fall Conference October 15-18, 2023

Lansing Center (Sunday- Tuesday): Sessions are on the first and second levels

Double Tree Hotel (Wednesday): The Conference will be on the second level accessible by the bank of elevators.